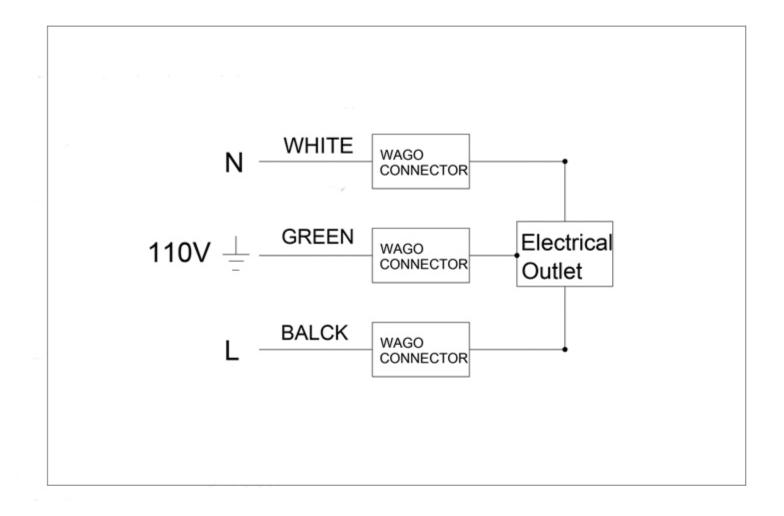

#### **Electrical System**

- INPUT: 110VAC
- OUTPUT: 110VAC
- Field wire location as shown in drawing
- 1/2" conduit (Ø 7/8" actual) electrical knockout location shown below
- Included field wire cable clamp
- Circuit Diagram

**Circuit Diagram** 

**Cabinet Dimensions** 

Rough-in Dimensions

Back of Cabinet - Wire Access Location