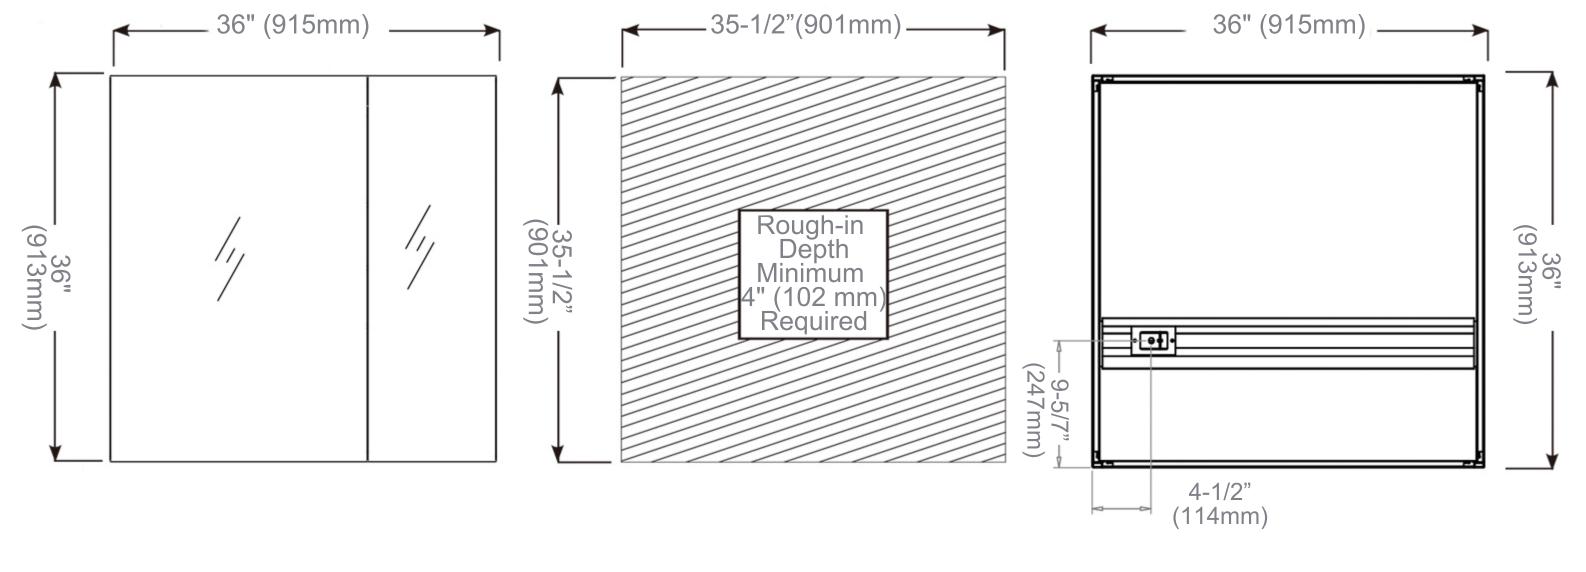

## **Dimensions**

- Height: 36" (913mm)
- Width: 36 (915 mm)
- Depth: 5" ( 127 mm )
  - 1" (25 mm) Project from wall when recessed

# **Installation Options**

- Recessed Mount Rough Opening 35-1/2" H x 35-1/2" W x 4" D
  (901mm H x 901mm W x 102mm D)
- Surface Mount Surface Mount Kit is included

USA/Canada: 800-654-0016

#### **Electrical System**

- INPUT: 110VAC
- OUTPUT: 110VAC
- Field wire location as shown in drawing
- 1/2" conduit (Ø 7/8" actual) electrical knockout location shown below
- Included field wire cable clamp
- Circuit Diagram

**Circuit Diagram** 

**Cabinet Dimensions** 

Rough-in Dimensions

Back of Cabinet - Wire Access Location