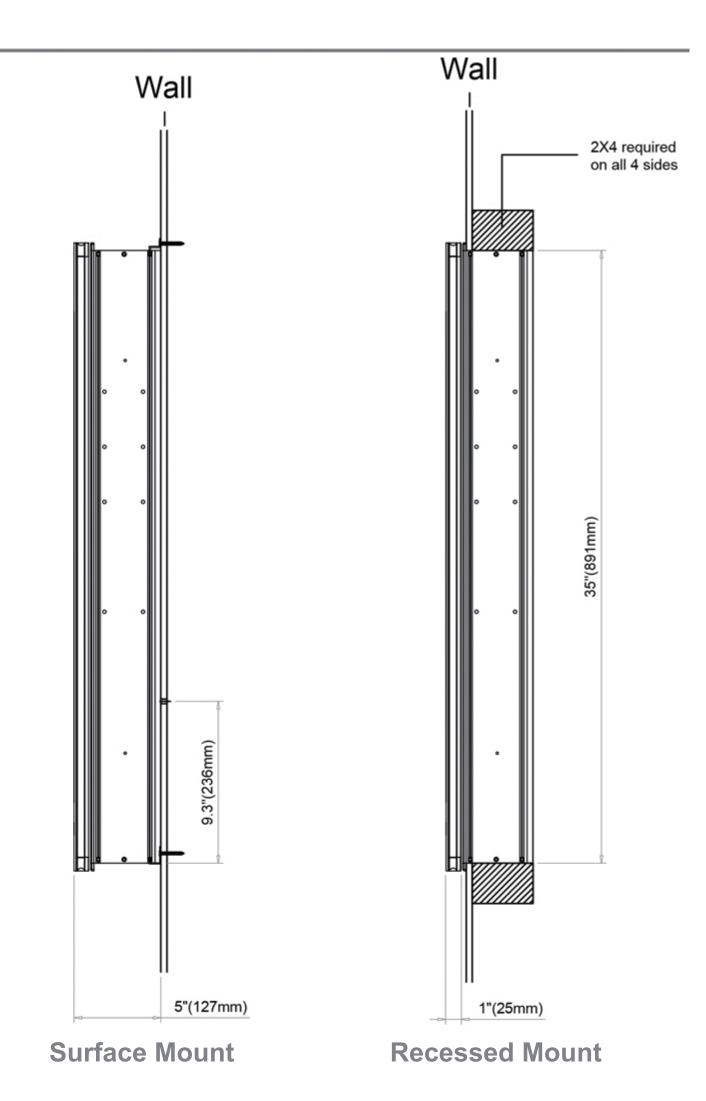

## **Dimensions**

- Height: 36" (913mm)
- Width: 36 (915 mm)
- Depth: 5" ( 127 mm )
  - 1" (25 mm) Project from wall when recessed

# **Installation Options**

- Recessed Mount Rough Opening 35-1/2" H x 35-1/2" W x 4" D
  (901mm H x 901mm W x 102mm D)
- Surface Mount Surface Mount Kit is included

USA/Canada: 800-654-0016

**Circuit Diagram** 

**Cabinet Dimensions** 

Rough-in Dimensions

Back of Cabinet - Wire Access Location