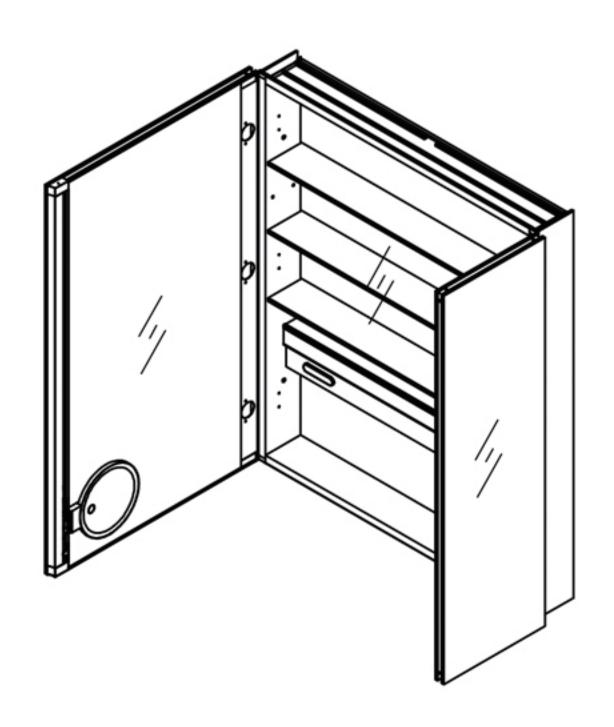

#### **Features**

- Mirror cabinet without light
- Mirrored interior with 3 adjustable glass shelves
- Includes adjustable makeup mirror with light
- Includes outlet
- Includes a magnet on the bridge
- Includes installation hardware for recess mounting
- Can be recessed or surface mounted (surface mounting kit required)

### Construction

- Grey aluminum body and door frame
- 3 mirror design rear of cabinet and both sides of door
- Concealed finger pull-door edge
- Three pieces DTC 155° self-closing hinges for each door
- Adjustable shelving at 2 1/3" (60 mm) increments
- Single field wire into electrical shelf Front access serviceability