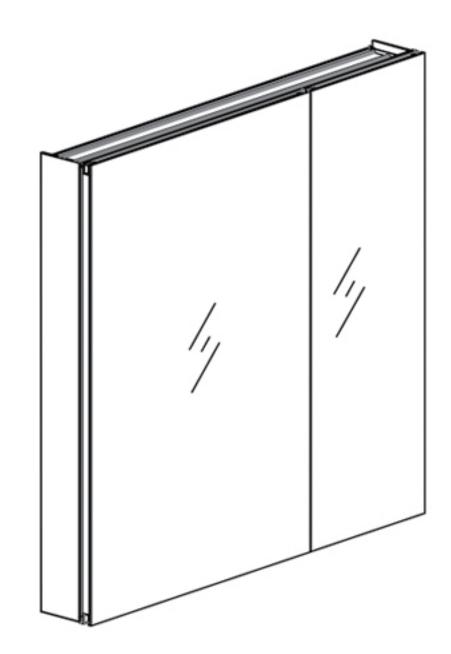

#### **Features**

- Mirror cabinet without light
- Mirrored interior with 3 adjustable glass shelves
- Includes adjustable makeup mirror with light
- Includes outlet
- Includes a magnet on the bridge
- Includes installation hardware for recess mounting
- Can be recessed or surface mounted (surface mounting kit required)

### Construction

- Grey aluminum body and door frame
- 3 mirror design rear of cabinet and both sides of door
- Concealed finger pull-door edge
- Three pieces DTC 155° self-closing hinges for each door
- Adjustable shelving at 2 1/3" (60 mm) increments
- Single field wire into electrical shelf Front access serviceability

## **Dimensions**

- Height: 36" (913mm)
- Width: 36 (915 mm)
- Depth: 5" ( 127 mm )
  - 1" (25 mm) Project from wall when recessed